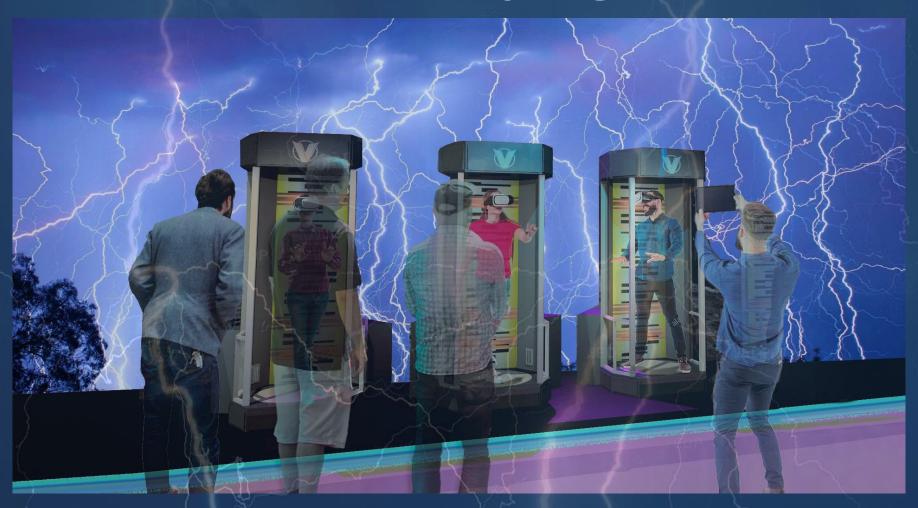

#### **VR PLATFORMS**

Transport to anyplace on earth (Machu Picchu etc.) | Transport to other planets | Transport inside the human body | Transport to the past (Captain Cook's journeys etc.) | Transport to the future | Experience extreme weather/nature